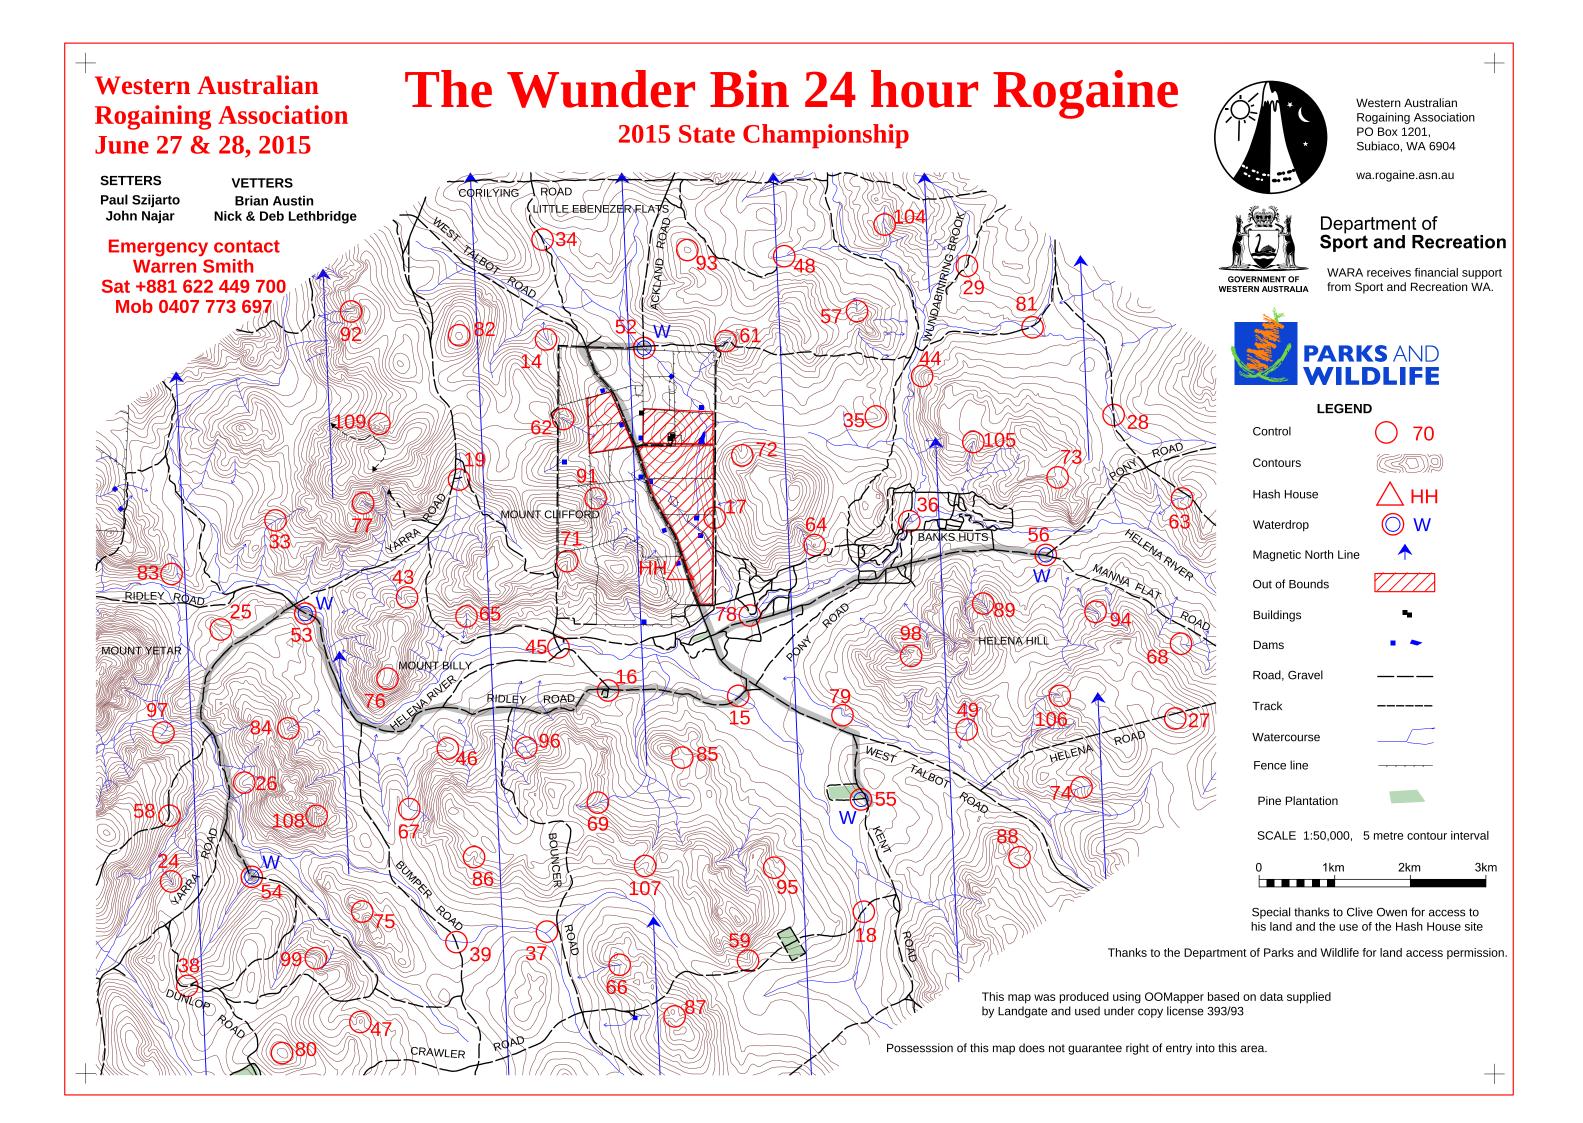

| No | Description                       | Pts | No  | Description                | Pts | Event Information                       |
|----|-----------------------------------|-----|-----|----------------------------|-----|-----------------------------------------|
| 14 | The Watercourse                   | 10  | 66  | Head of Watercourse        | 60  |                                         |
| 15 | Track Watercourse Junction        | 10  | 67  | The Broad Gully            | 60  |                                         |
| 16 | The Forrest Boundary              | 10  | 68  | The Watercourse            | 60  | Start: 12:00 Saturday ( Midday )        |
| 17 | On the Fence                      | 10  | 69  | A Watercourse Junction     | 60  | , , , , , , , , , , , , , , , , , , , , |
| 18 | Track Watercourse Junction        | 10  | 71  | The Gully                  | 70  | Finish: 12:00 Sunday ( Midday)          |
| 19 | The Watercourse                   | 10  | 72  | The Broad Gully            | 70  |                                         |
| 24 | A Watercourse Junction            | 20  | 73  | The Saddle                 | 70  |                                         |
| 25 | The Spur                          | 20  | 74  | A Watercourse Junction     | 70  | Sunset: 17:21                           |
| 26 | The Spur                          | 20  | 75  | The Saddle                 | 70  |                                         |
| 27 | The Knoll                         | 20  | 76  | The Knoll                  | 70  | Moonrise: 14:26                         |
| 28 | Track Watercourse Junction        | 20  | 77  | Head Of Watercourse        | 70  | Moonset: 3:13                           |
| 29 | On the Track                      | 20  | 78  | A Watercourse Bend         | 70  | Late Penalty:                           |
| 33 | The Watercourse                   | 30  | 79  | The Watercourse Bend       | 70  | 10 points per minute or part minute     |
| 34 | On the track                      | 30  | 80  | The Knoll                  | 80  |                                         |
| 35 | The Broad Rocky Spur              | 30  | 81  | Watercourse Track Junction | 80  |                                         |
| 36 | The Watercourse Junction          | 30  | 82  | The Knoll                  | 80  | You will be LATE (no points)            |
| 37 | The Broad Watercourse             | 30  | 83  | The Spur                   | 80  | if later than 12:30pm Sunday            |
| 38 | Track Junction                    | 30  | 84  | Head of Watercourse        | 80  |                                         |
| 39 | Track Watercourse Junction        | 30  | 85  | The Saddle                 | 80  |                                         |
| 43 | The Spur                          | 40  | 86  | The Gully                  | 80  | Controls used: 77                       |
| 44 | The Spur                          | 40  | 87  | The Saddle                 | 80  | Total Points 4450                       |
| 45 | Track River Crossing              | 40  | 88  | The Gully                  | 80  |                                         |
| 46 | The Gully                         | 40  | 89  | The Water Course           | 80  |                                         |
| 47 | The Knoll                         | 40  | 91  | A Watercourse Junction     | 90  | Water drops at or near controls:        |
| 48 | The Broad Gully                   | 40  | 92  | A Watercourse Junction     | 90  | 52, 53, 54, 55,& 56                     |
| 49 | A Watercourse Junction            | 40  | 93  | The Knoll                  | 90  |                                         |
| 52 | Southern side of Track Junction W | 50  | 94  | The Watercourse            | 90  | Please carry a minimum of 2 litres      |
| 53 | On the Track W                    | 50  | 95  | The Gully                  | 90  | of water and do not waste the           |
| 54 | Track Watercourse Junction W      | 50  | 96  | The Watercourse            | 90  | water at the water drops.               |
| 55 | Track Junction 50m West W         | 50  | 97  | The Watercourse            | 90  |                                         |
| 56 | Track Junction W                  | 50  | 98  | The Saddle                 | 90  |                                         |
| 57 | Head of Watercourse               | 50  | 99  | The Spur                   | 90  |                                         |
| 58 | On the Track                      | 50  | 104 | The Watercourse            | 100 |                                         |
| 59 | The Spur                          | 50  | 105 | Head of Watercourse        | 100 |                                         |
| 61 | The Gully                         | 60  | 106 | Head of Watercourse        | 100 |                                         |
| 62 | A Watercourse Junction            | 60  | 107 | The Gully                  | 100 |                                         |
| 63 | The Watercourse                   | 60  | 108 | The Gully                  | 100 |                                         |
| 64 | The Knoll                         | 60  | 109 | The Spur                   | 100 |                                         |